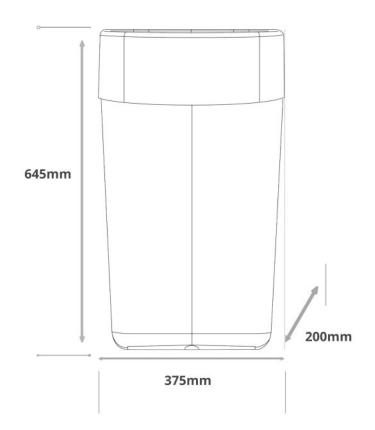

Height 645mm Width 375mm Projection 200mm

## **Dimensions**

**Capacity** 

25L

**Wall Mountable** 

25 Litre capacity

Simple bin liner replacement process

Approx 750mm Height x 465mm Width

Wall mountable, instructions and fixings provided