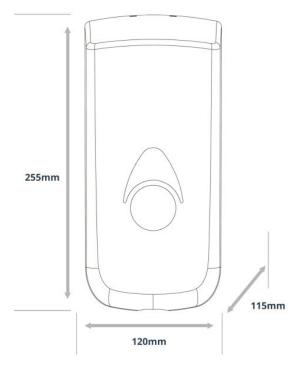

### The Myriad Range is an official Made In Britain product

Height 255mm Width 120mm Projection 115mm

\*\* ABS Grey backplate with stylish white cover \*\*

# **Dimensions**