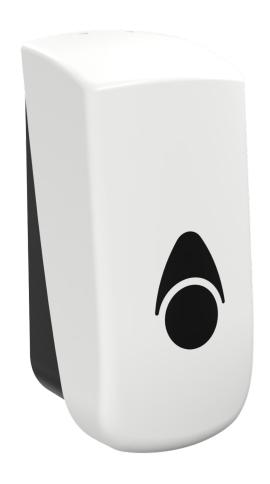

## Myriad 900ml Liquid Refillable Soap Dispenser

### Part Number 6LR-WGG

Manufactured in the UK

Quality ABS plastic lockable dispenser The dispenser is fitted with a liquid pump Designed to dispense liquid hand soap A lockable unit that dispenses on a push cover operation 900ml reservoir can be easily accessed to refill Recessed viewing window to monitor soap levels Fixing kit and key provided

### The Myriad Range is an official Made In Britain product

Height 255mm Width 120mm Projection 115mm

\*\* ABS Grey backplate with stylish white cover \*\*