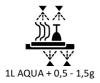

### **USAGE**

Crystal Liquid should be dosed using an automatic dosing pump. For optimum cleaning results we recommend a concentration of 0.5 - 1.5 g / 1 liter depending on water hardness, machine performance and level of soiling. Attempt to wash full machines whenever possible. Avoid under or over dosing the detergent. Wash at the lowest temperature possible resulting in hygienic dishes. For best results we recommend using Crystal Liquid in combination with Crystal Rinse. Do not use Crystal Liquid on soft metals e.g. Aluminum. Keep Crystal Liquid in a frost-free location. Dispose of this product and its container in a waste collection center (according to local regulations). 100% recyclable packaging.