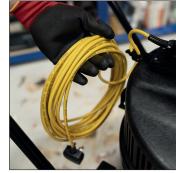

## Handy Cable Replacement

NuCable system for quick and easy changing of cable.

Hi-vis Cable