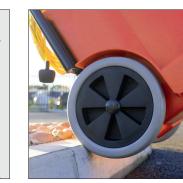

#### Ease of Transit

Kit BS2

Fitted with fully directional front castors and large rear wheels providing excellent mobility.

## Available With Optional One or Two Motored Models

Simplex One Motored Model - NVQ900 Duplex Two Motored Model - NVDQ900

HepaFlo Dust Bag and AirFlo System

High Efficiency ProFlo Dry Floor Tool

Large Rear Wheels for Excellent Mobility