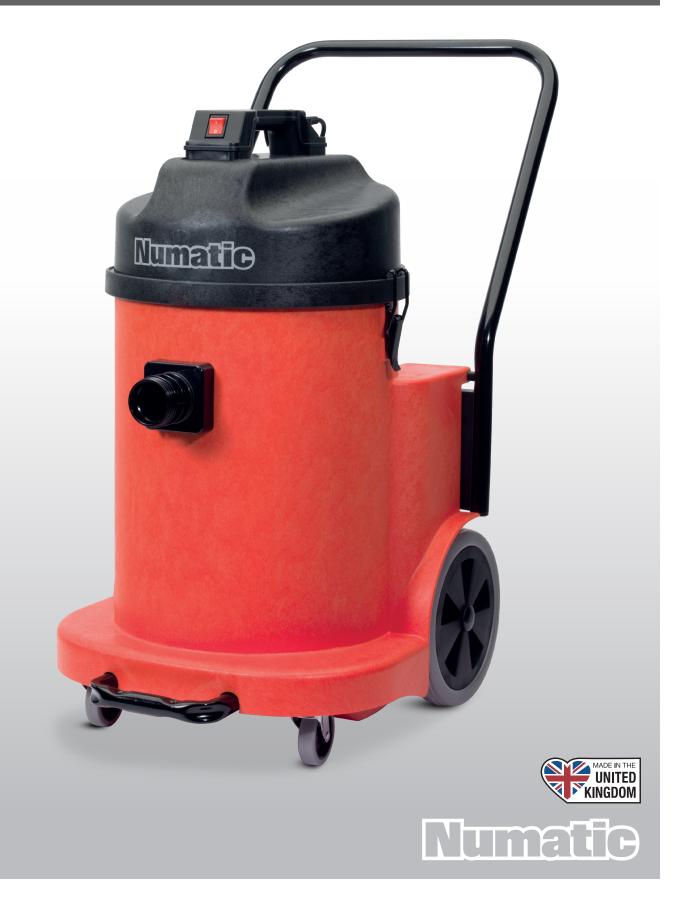

# NVQ/NVDQ900 Industrial Dry Vacuum

## Why Buy NVQ/NVDQ900

The NVQ/NVDQ900 is equipped with our TwinFlo 2-stage industrial motor providing unrivalled performance standards. Its manouverability makes it ideal for numerous trades where it must frequently be moved from place to place while still requiring a large capacity.

Heavy-duty Structofoam construction used in both head and body for superb strength and impact resistance allowing machines to be truly rugged and endure years of industrial use.

#### Ease of Transit

Kit BS2

Fitted with fully directional front castors and large rear wheels providing excellent mobility.