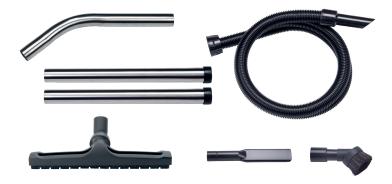

#### Ease of Transit

Kit BS2

Fitted with fully directional front castors and large rear wheels providing excellent mobility.

## Available With Optional One or Two Motored Models

Simplex One Motored Model - NVQ900 Duplex Two Motored Model - NVDQ900

HepaFlo Dust Bag and AirFlo System

High Efficiency ProFlo Dry Floor Tool

Large Rear Wheels for Excellent Mobility