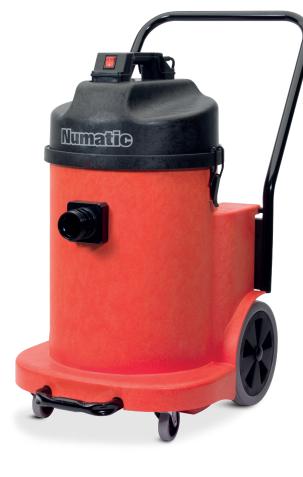

# NVQ/NVDQ900 Industrial Dry Vacuum

## Why Buy NVQ/NVDQ900

The NVQ/NVDQ900 is equipped with our TwinFlo 2-stage industrial motor providing unrivalled performance standards. Its manouverability makes it ideal for numerous trades where it must frequently be moved from place to place while still requiring a large capacity.

## Available With Optional One or Two Motored Models

Simplex One Motored Model - NVQ900 Duplex Two Motored Model - NVDQ900

HepaFlo Dust Bag and AirFlo System

High Efficiency ProFlo Dry Floor Tool

Large Rear Wheels for Excellent Mobility