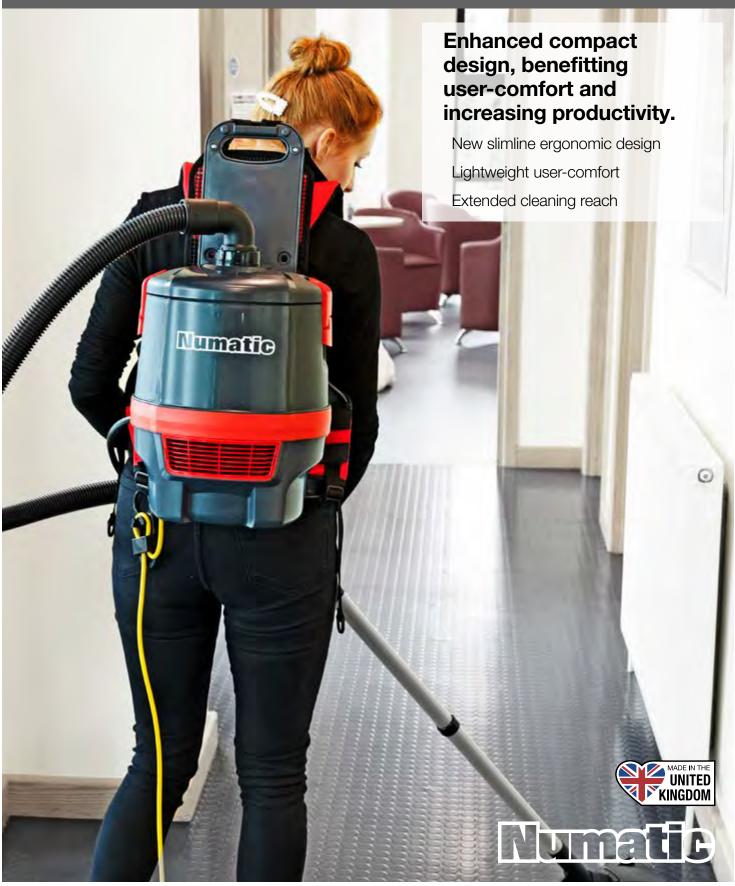

# **RSV150**

RucSac Vacuum

# Compact, comfortable and convenient, the RSV150 goes wherever you go, making it the perfect cleaning solution for tight and awkward cleaning.

Providing an extra-long 15m cable and generous 5L dust capacity, there's less stopping to unplug and empty and more time to get the job done. Easily switch between carpets and hard-floors with the high-performance Combi Floor Tool and tackle hard-to-reach areas with the precision cleaning kit.

Ergonomically designed with easy-adjust, posture-correcting harness, breathable mesh panel, handy tool storage and simple, integrated hand control, the RSV150 provides optimum user-comfort, ensuring less stretching, bending down, twisting and full control at all times.