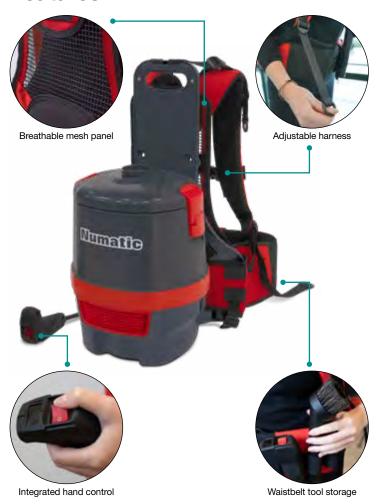

Ergonomically designed with easy-adjust, posture-correcting harness, breathable mesh panel, handy tool storage and simple, integrated hand control, the RSV150 provides optimum user-comfort, ensuring less stretching, bending down, twisting and full control at all times.

#### Total Control

Integrated hand control and handy tool storage for quick access on the move.