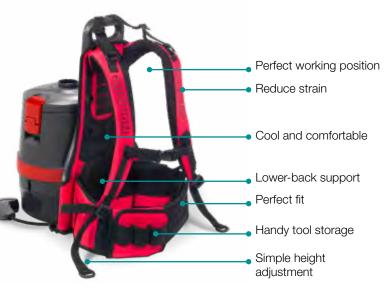

Ergonomically designed with easy-adjust, posture-correcting harness, breathable mesh panel, handy tool storage and simple, integrated hand control, the RSV150 provides optimum user-comfort, ensuring less stretching, bending down, twisting and full control at all times.

#### Ultimate User Comfort

Ergonomically designed, adjustable harness increases comfort, supports correct posture and reduces fatigue.

# The Pro Harness offers enhanced operator comfort, increasing cleaning efficiency, capability and productivity, without any uncomfortable distractions.