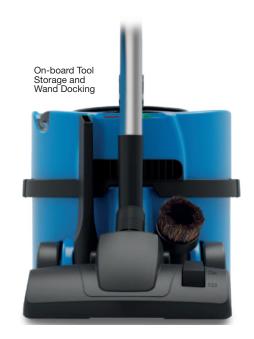

#### **Stores Neatly Away**

On-board tool storage means tools are always to hand and neatly packed away.