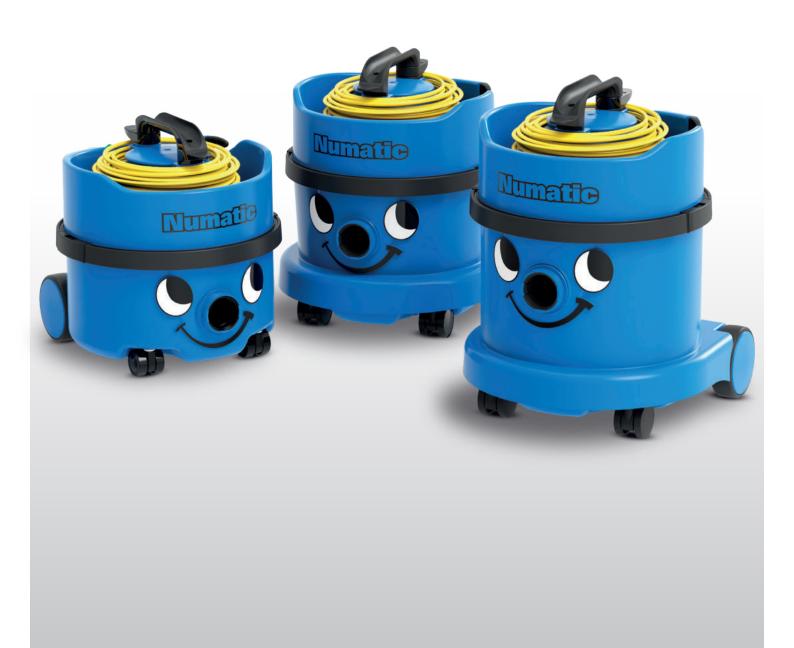

### The ProSave Plugged Range is packed full of great features and provides powerful, professional cleaning technology from a high-efficiency, long-life motor in a choice of 3 sizes.

Powerful, professional cleaning technology from a high-efficiency, long-life motor. HepaFlo filtration not only raises performance standards, but also provides for clean and convenient emptying when full. Great features including a convenient carry handle, onboard tool and cable storage and handy NuCable system for quick and simple cable replacement.

#### **Compact & Convenient**

Packed full of great features, including a convenient carry handle, on-board cable storage, and handy cable replacement.

#### **Great Features for the Toughest Cleaning**

Includes tough bumper for wall and door protection (PSP240/370) and large rear wheels for ease of transit.