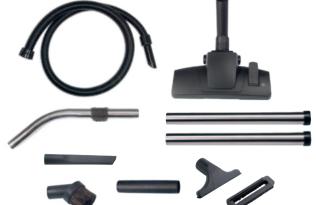

Easy Cable Replacement

Dusting Tool

Upholstery Brush Tool

Easy to Transport with Carry Handle

numatic.com