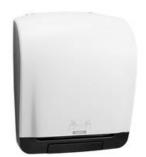

# Katrin Inclusive System Towel Dispenser - White

### 90045

- · A full range of Katrin hand drying roll tissue qualities available
- · The cover opens upwards for for easy refilling
- Inserting a roll into the dispenser is done by simply letting the paper drop freely, pulling it until the marked line, and closing the cover
- The fully opening cutting mechanism is easily accessible and simple to clean
- When paper is not visible, there is an easy-to-use PUSH bar for paper feeding
- · Braille instructions are provided for visually impaired on the PUSH bar
- Controlled consumption, minimum resistance to draw and high capacity:
   420 800 sheets per roll depending on quality
- · The lock can be used with or without a key
- The whole roll is always used. Almost fully used rolls automatically drop into the stub roll position when the roll has a diameter of approximately 7.5 cm
- The empty cores can simply be pulled out side wards from the back of the dispenser and recycled
- Main raw materials of major plastic parts and lock: ABS (Acrylonitrile butadiene styrene), PC (polycarbonate), POM (polyoxymethylene)
- Paper consumption is easy to control, thanks to the transparent side panels
- Katrin Inclusive dispensers are resistant to high temperatures
- Comply with UL94 Fire Safety and Fire Protection regulations (EU)