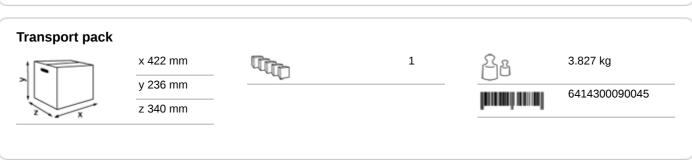

the PUSH bar
- Controlled consumption, minimum resistance to draw and high capacity:
   420 800 sheets per roll depending on quality
- · The lock can be used with or without a key
- The whole roll is always used. Almost fully used rolls automatically drop into the stub roll position when the roll has a diameter of approximately 7.5 cm
- The empty cores can simply be pulled out side wards from the back of the dispenser and recycled
- Main raw materials of major plastic parts and lock: ABS (Acrylonitrile butadiene styrene), PC (polycarbonate), POM (polyoxymethylene)
- Paper consumption is easy to control, thanks to the transparent side panels
- Katrin Inclusive dispensers are resistant to high temperatures
- Comply with UL94 Fire Safety and Fire Protection regulations (EU)



### ISO9001







# Measurements and installing 1800 1800 1200 1700 [mm]

## **Related products**



460058 Katrin Plus System towel M2



460102 Katrin Classic System towel M2 Low Pallet



460201 Katrin Basic System towel M



460218 Katrin Basic System towel M Blue



460263 Katrin Classic System Towel M2 Blue