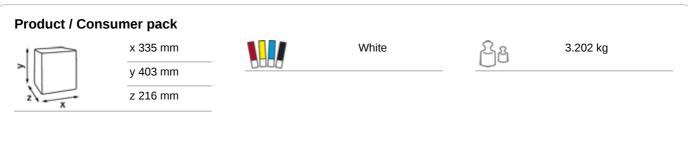

n the PUSH bar
- Controlled consumption, minimum resistance to draw and high capacity:
   420 800 sheets per roll depending on quality
- · The lock can be used with or without a key
- The whole roll is always used. Almost fully used rolls automatically drop into the stub roll position when the roll has a diameter of approximately 7.5 cm
- The empty cores can simply be pulled out side wards from the back of the dispenser and recycled
- Main raw materials of major plastic parts and lock: ABS (Acrylonitrile butadiene styrene), PC (polycarbonate), POM (polyoxymethylene)
- Paper consumption is easy to control, thanks to the transparent side panels
- Katrin Inclusive dispensers are resistant to high temperatures
- Comply with UL94 Fire Safety and Fire Protection regulations (EU)



### ISO9001







# Measurements and installing 1800 1800 1200 1700 [mm]

## **Related products**



460058 Katrin Plus System towel M2



460102 Katrin Classic System towel M2 Low Pallet



460201 Katrin Basic System towel M



460218 Katrin Basic System towel M Blue



460263 Katrin Classic System Towel M2 Blue