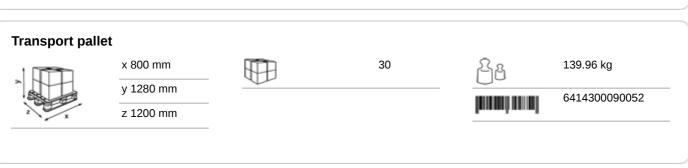

e PUSH bar
- Controlled consumption, minimum resistance to draw and high capacity:
   420 800 sheets per roll depending on quality
- · The lock can be used with or without a key
- The whole roll is always used. Almost fully used rolls automatically drop into the stub roll position when the roll has a diameter of approximately 7.5 cm
- The empty cores can simply be pulled out side wards from the back of the dispenser and recycled
- Main raw materials of major plastic parts and lock: ABS (Acrylonitrile butadiene styrene), PC (polycarbonate), POM (polyoxymethylene)
- Paper consumption is easy to control, thanks to the transparent side panels
- Katrin Inclusive dispensers are resistant to high temperatures
- Comply with UL94 Fire Safety and Fire Protection regulations (EU)



### ISO9001







# Measurements and installing 1800 1800 1200 1700 [mm]

## **Related products**



460058 Katrin Plus System towel M2



460102 Katrin Classic System towel M2 Low Pallet



460201 Katrin Basic System towel M



460218 Katrin Basic System towel M Blue



460263 Katrin Classic System Towel M2 Blue