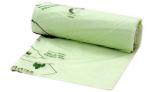

### SPECIFACTION

Colour: Light Green

#### Dimensions:

Closed width: 508mm (20") Open width: 864mm (34") Length: 1067mm (42")

# PACKING

Bags per box: 200pcs/carton (20rolls x 10pcs)

**Pallet Qty:** 60 boxes per pallet