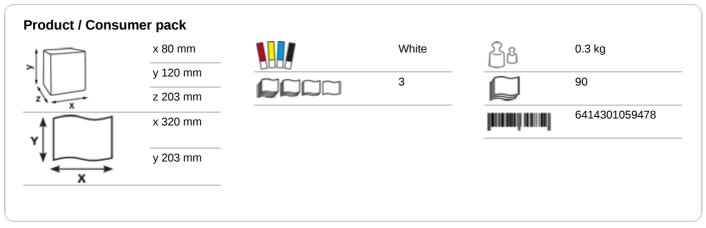

## 61600

- · Soft but strong high-quality paper towels, with excellent absorbency, for hygienic, effective and gentle hand drying.
- 3-ply, bright white multifold towels with W-fold (4 panels) and small sheet format (20,3 cm).
- · Recommended for all washrooms with low to high traffic and for users who have good quality expectations.
- The self-presenting sheets, combined with the KATRIN hand towel dispenser Mini or M, guarantee hygienic dispensing.
- The individually presented, fully open sheets deliver controlled and cost effective usage.
- · The unique windmill embossing combines attractive design with sophisticated technology and offers excellent absorption properties with pleasant softness.
- The smart, compact Handy Pack format with integrated handle enables thousands of towels to be carried comfortably with just one hand. The integrated perforation makes it easy to open and offers optimum protection against moisture.
- The film packaging contains at least 30% recycled content (= 'GREEN PACK') and is 100% recyclable.
- Certified with the EU Ecolabel and the Nordic Ecolabel.
- Dermatologically tested.
- Click here and learn more about the different fold types.