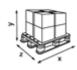

## (P) \$\tilde{\chi}\$ ISO9001 ISO14001 \$\tilde{\chi}\$

| Transport pallet |    |           |
|------------------|----|-----------|
| x 800 mm         | 40 | 332.64 kg |

y 2180 mm z 1200 mm

6414301068142