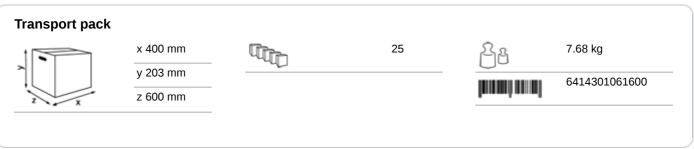

## 61600

- · Soft but strong high-quality paper towels, with excellent absorbency, for hygienic, effective and gentle hand drying.
- 3-ply, bright white multifold towels with W-fold (4 panels) and small sheet format (20,3 cm).
- · Recommended for all washrooms with low to high traffic and for users who have good quality expectations.
- The self-presenting sheets, combined with the KATRIN hand towel dispenser Mini or M, guarantee hygienic dispensing.
- The individually presented, fully open sheets deliver controlled and cost effective usage.
- · The unique windmill embossing combines attractive design with sophisticated technology and offers excellent absorption properties with pleasant softness.
- The smart, compact Handy Pack format with integrated handle enables thousands of towels to be carried comfortably with just one hand. The integrated perforation makes it easy to open and offers optimum protection against moisture.
- The film packaging contains at least 30% recycled content (= 'GREEN PACK') and is 100% recyclable.
- Certified with the EU Ecolabel and the Nordic Ecolabel.
- Dermatologically tested.
- Click here and learn more about the different fold types.